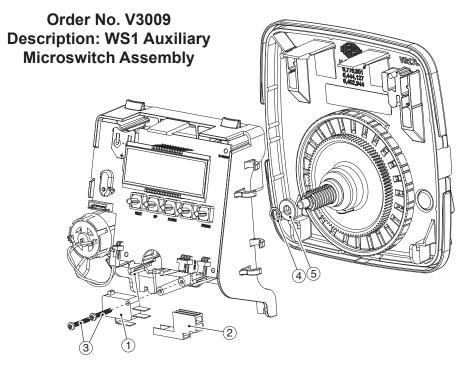

Order No. **V3009**Description: **WS1 Auxiliary Microswitch Assembly** 

| Drawing No. | Order No. | Description                  | Quantity |
|-------------|-----------|------------------------------|----------|
| 1           | V3301     | WS1 MICROSWITCH              | 1        |
| 2           | V3302     | WS1 MOLEX CONNECTOR          | 1        |
| Not Shown   | V3303     | WS1 MOLEX TERMINAL           | 3        |
| 3           | V3304     | WS1 SCREWS 4/40 X 3/4        | 2        |
| 4           | V3305     | WS1 RETAINING RING SS 1/4    | 1        |
| 5           | V3306     | WS1 WASHER ID 0.257 OD 0.640 | 1        |

Slip the washer and retaining ring on to the end of the piston rod. Attach the microswitch to the drive bracket using the screws. Attach the connector to the microswitch. Attach the terminals to wires and connect.