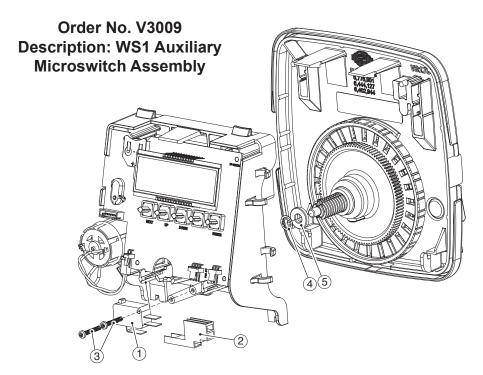

Order No. **V3009**Description: **WS1 Auxiliary Microswitch Assembly** 

| Drawing No. | Order No. | Description                  | Quantity |
|-------------|-----------|------------------------------|----------|
| 1           | V3301     | WS1 MICROSWITCH              | 1        |
| 2           | V3302     | WS1 MOLEX CONNECTOR          | 1        |
| Not Shown   | V3303     | WS1 MOLEX TERMINAL           | 3        |
| 3           | V3304     | WS1 SCREWS 4/40 X 3/4        | 2        |
| 4           | V3305     | WS1 RETAINING RING SS 1/4    | 1        |
| 5           | V3306     | WS1 WASHER ID 0.257 OD 0.640 | 1        |

Slip the washer and retaining ring on to the end of the piston rod. Attach the microswitch to the drive bracket using the screws. Attach the connector to the microswitch. Attach the terminals to wires and connect.