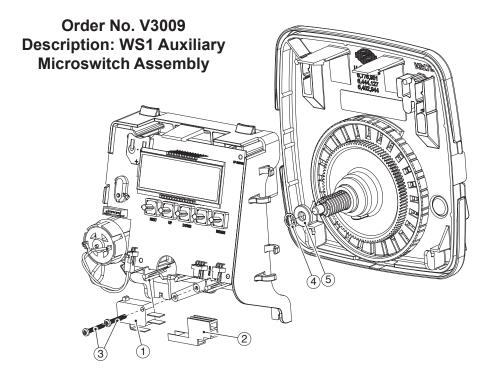

Form No. V3115-11 • 8/24/2016

Order No. **V3009**Description: **WS1 Auxiliary Microswitch Assembly** 

| Drawing No. | Order No. | Description                  | Quantity |
|-------------|-----------|------------------------------|----------|
| 1           | V3301     | WS1 MICROSWITCH              | 1        |
| 2           | V3302     | WS1 MOLEX CONNECTOR          | 1        |
| Not Shown   | V3303     | WS1 MOLEX TERMINAL           | 3        |
| 3           | V3304     | WS1 SCREWS 4/40 X 3/4        | 2        |
| 4           | V3305     | WS1 RETAINING RING SS 1/4    | 1        |
| 5           | V3306     | WS1 WASHER ID 0.257 OD 0.640 | 1        |

Slip the washer and retaining ring on to the end of the piston rod. Attach the microswitch to the drive bracket using the screws. Attach the connector to the microswitch. Attach the terminals to wires and connect.